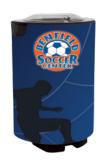

#### **OUTDOOR EVENT COOLER**

This cooler lets you keep beverages cool while promoting a brand or team. It holds up to 40 lbs. of ice and 48 standard 12 oz. beverage cans. Your artwork can be displayed across most of the visible surface area on the side of the unit, giving your message the ample space it deserves.