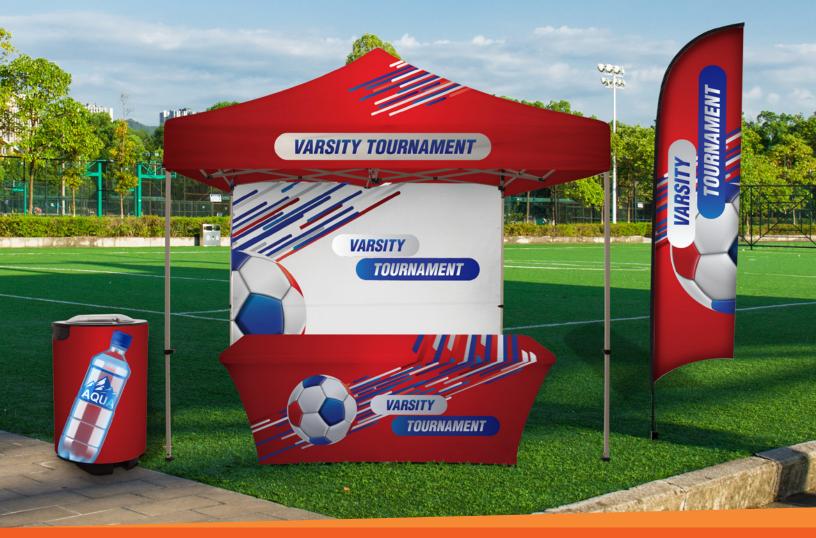

### 10' TENTS AND 10' TENT WALLS

Provide shade for players and fans while you serve them concessions, provide information or encourage them to sign up for special events. Tent canopies can be imprinted with a logo, dye sublimated or UV-printed with a full-color design. These tents have a variety of accessory options, so you can design a standout look.

## **FABRIC FLAGS & SAIL SIGNS**

A great way to get your message noticed! Fabric flags are durable making them ideal in any environment. Sail signs are available in a variety of shapes and sizes, with several base options for indoor and outdoor use. Graphics are dye sublimated to produce rich, vibrant colors, and they come in single- or double-sided options.

#### **OUTDOOR EVENT COOLER**

This cooler lets you keep beverages cool while promoting a brand or team. It holds up to 40 lbs. of ice and 48 standard 12 oz. beverage cans. Your artwork can be displayed across most of the visible surface area on the side of the unit, giving your message the ample space it deserves.