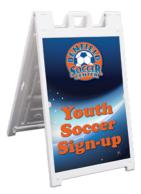

#### SIGNICADE DELUXE A-FRAMES

A-frames are great for long-term outdoor use, and the plastic construction makes them weather-resistant and maintenance-free. Single- and double-sided options are available.

#### **TWIST-UP OVAL & HORIZONTAL A-FRAMES**

Announce sports and registration events with these eye-catching A-frames. The Twist-Up Oval A-frame is extremely lightweight, portable and printed on 100% recycled media. Horizontal A-frames have a durable, aluminum frame designed to withstand outdoor conditions.