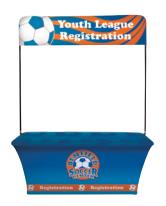

#### **OVER-THE-TOP DISPLAYS & ULTRAFIT THROWS**

These two products are the perfect tabletop combo. Over-the-Top Displays come in a variety of looks and fit 6' or 8' tables and are printed on 100% recycled media. UltraFit table throws stretch over a table for a wrinkle-free look. This combination is ideal for providing information or serving concessions.