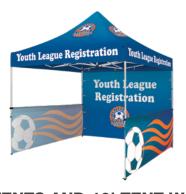

### 10' TENTS AND 10' TENT WALLS

Provide shade for players and fans while you serve them concessions, provide information or encourage them to sign up for special events. Tent canopies can be imprinted with a logo, dye sublimated or UV-printed with a full-color design. These tents have a variety of accessory options, so you can design a standout look.