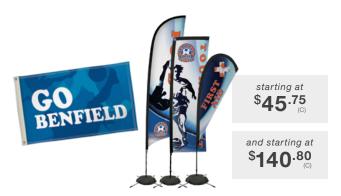

## **FABRIC FLAGS & SAIL SIGNS**

A great way to get your message noticed! Fabric flags are durable making them ideal in any environment. Sail signs are available in a variety of shapes and sizes, with several base options for indoor and outdoor use. Graphics are dye sublimated to produce rich, vibrant colors, and they come in single- or double-sided options.