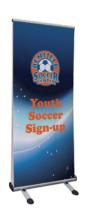

#### **OUTDOOR TREK LITE RETRACTOR**

This heavy-duty retractor loves the great outdoors! It features two single-sided vinyl banners so it's ideal for outdoor use, and the attachable feet keep it stable. It's lightweight so it's easy to move so you can display it wherever the action is.